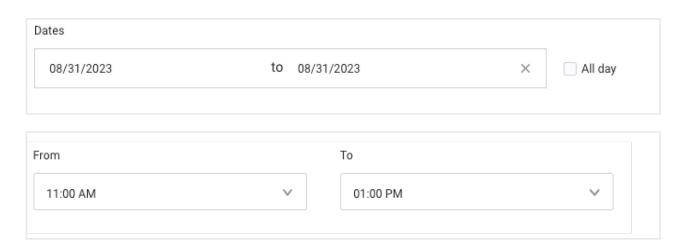

Next you will select the date and time ranges for your reservation.

**Tip**: View the resrouce details like capacity, description, and resrouce pricing, if any, ont he right side of the page.

This will filter the available resources and times available on the right-hand side of the page.

**Important Note**: You will need to select an available time slot (in blue) in this section to initate a new reservation.

Enter the Reservation name. You can enter details and invite people, but this is optional.