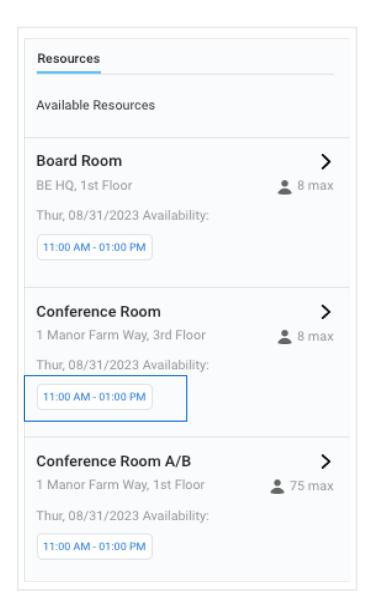

Next you will select the date and time ranges for your reservation.

**Tip**: View the resrouce details like capacity, description, and resrouce pricing, if any, ont he right side of the page.

This will filter the available resources and times available on the right-hand side of the page.

**Important Note**: You will need to select an available time slot (in blue) in this section to initate a new reservation.

Enter the Reservation name. You can enter details and invite people, but this is optional.