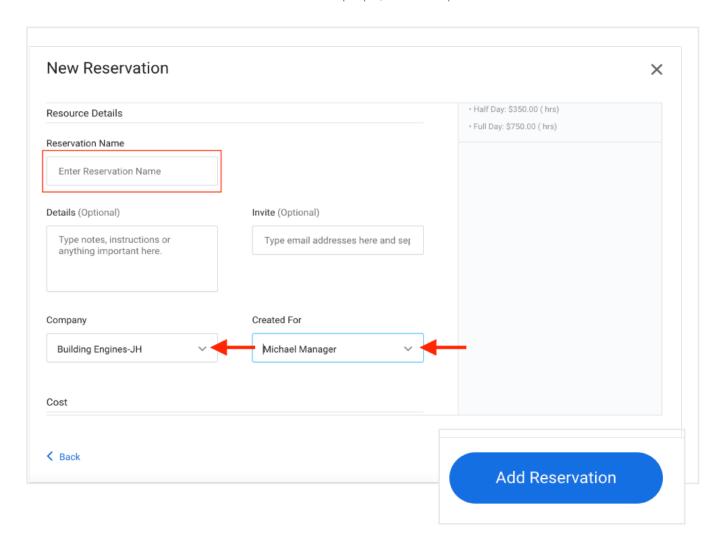

**Important Note**: You will need to select an available time slot (in blue) in this section to initate a new reservation.

Enter the Reservation name. You can enter details and invite people, but this is optional.

The Company name and Created for Name will default to the individual logged into Prism. If you need to eidt this information, you can do so from the respective drop downs.

View the cost for your reservation, if any, at the end of the page.

To submit this reservation, click the blue Add Reservation button, at the bottom left of the screen.