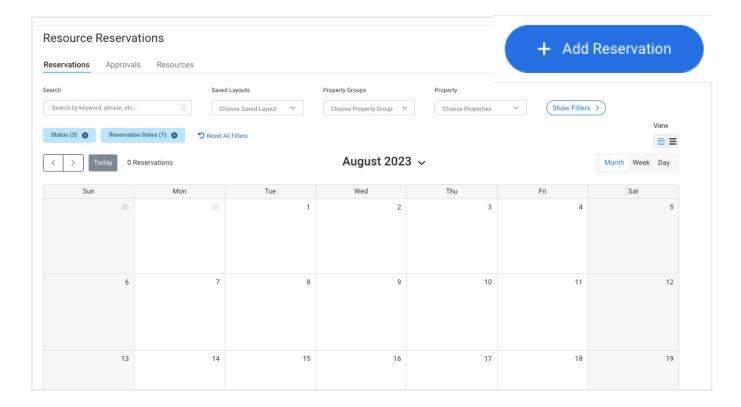

## **Booking a space**

- 1. Click the Resource Reservations tab and navigate to the Reservations feature.
- 2. Click the blue Add Rerservation button in the top right corer of the page.

**3.** To filter the available resources and times available please select the type of Resources you are reserving from: Common Area, Freight Area, Exterior Space and Other.

Next you will select the date and time ranges for your reservation.

**Tip**: View the resrouce details like capacity, description, and resrouce pricing, if any, ont he right side of the page.

This will filter the available resources and times available on the right-hand side of the page.